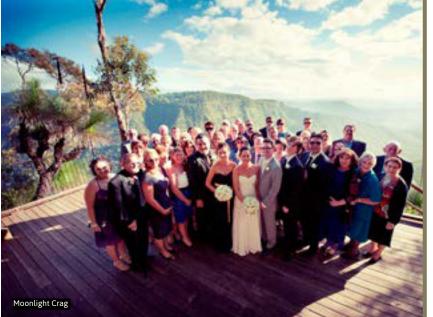

### Moonlight Crag (Cliff Top Deck)\$2.000

Walk through the rainforest and step out to a magical three tiered cliff top platform with breathtaking views of the Lost World Valley and Great Dividing Range.