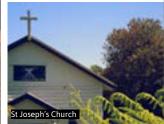

### St Joseph's Church \$500

This small historical church was built in 1858 and was moved to O'Reilly's in 1951, previously owned by the Roman Catholic Archdiocese. Includes:

- Venue hire
- Seating for up to 60 guests during the ceremony
- Dressed registry table and chair
- A 4WD and driver for 1 1/2 hours for Bridal Party location shots
- Celebratory sparkling wine for the Bridal Party during photos.