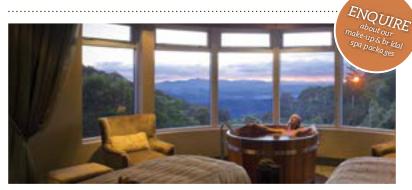

## The Lost World Spa

O'Reilly's Lost World Spa is a true nature haven for rejuvenation, relaxation and balance.

The Spa features seven treatment rooms, including a luxurious couples suite with unique vinotherapy tub that uses the anti-oxidant power of grapes from O'Reilly's own Vineyard as a rejuvinating treatment.

The couples suite features a private steam room, plus shower with rainforest views. O'Reilly's Lost World Spa is ideal for bridal showers, pre-wedding pampering, or as a romantic treat for yourself and your new spouse.