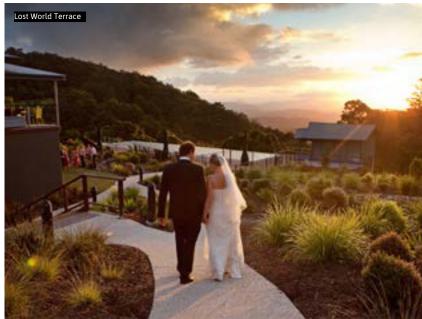

## - Weddings -

Nestled in the Gold Coast Hinterland, surrounded by the lush rainforest of World Heritage listed Lamington National Park, O'Reilly's Rainforest Retreat offers the perfect escape for you to celebrate your special day.

Imagine breathtaking mountain scenery, cliff-top lookouts and spectacular sunsets. Our venues suit weddings from 20 to 175 guests in a variety of styles to accommodate all preferences.

.....

The picturesque sur roundings, accompanied by amazing views, also makes this an ideal location for engagements, or proposals.

### Moonlight Crag (Cliff Top Deck)\$2.000

Walk through the rainforest and step out to a magical three tiered cliff top platform with breathtaking views of the Lost World Valley and Great Dividing Range.