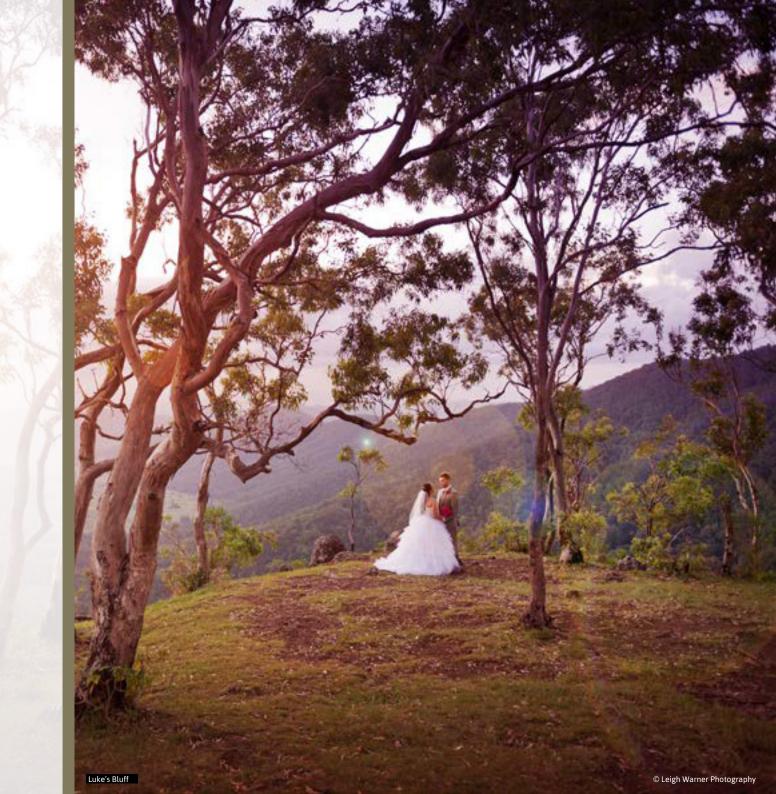

## Luke's Bluff

Located on top of a spectacular sheer cliff face, Luke's Bluff offers panoramic views to the west.