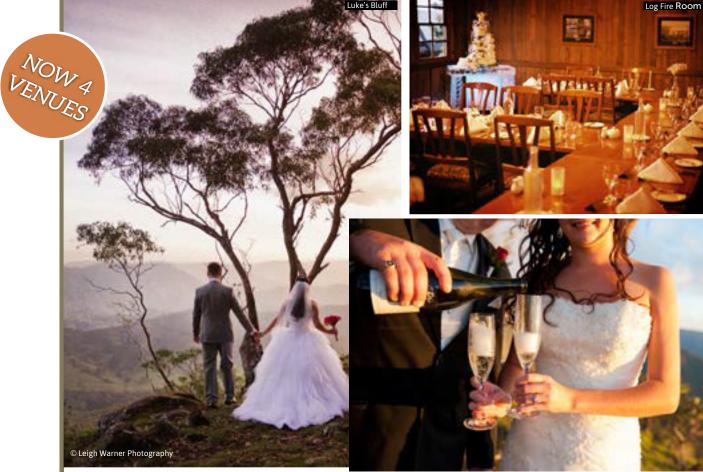

## Luke's Bluff

Located on top of a spectacular sheer cliff face, Luke's Bluff offers panoramic views to the west.

## Log Fire Room

#### Venue hire \$500

(minimum 10, maximum 35 guests)

A unique rustic venue enriched by O'Reilly pioneering history, the Log Fire Room is charmingly simple, perfect for an intimate ceremony.