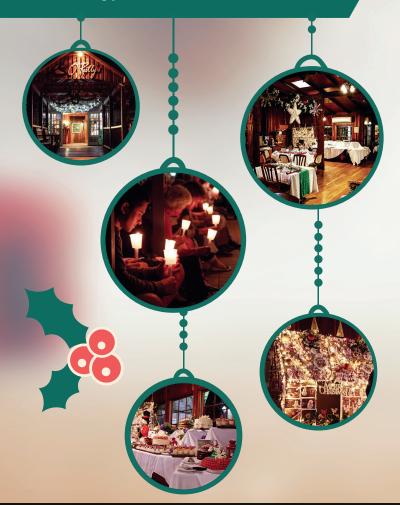

#### Reconnect, relax and recharge in the rainforest this Christmas at O'Reilly's!

Don't cook or wash up this year, join the O'Reilly Family and team as they celebrate the simple pleasures in life over the festive season. Walk off your Christmas lunch in the cool shade of the rainforest canopy to waterfalls and lookouts or dive into the pool and soak up the views. We look forward to welcoming you to Christmas on the mountain.

# **CHRISTMAS EVE**

MONDAY 24 DECEMBER

16:00 Cocktails and drinks in the Rainforest Bar17:30 A la carte dinner in the Dining Room20:00 Carols by candlelight in the Pavilion

## **CHRISTMAS DAY**

TUESDAY 25 DECEMBER

- 6:45 Early Bird Walk (meet at entrance to Reception)
- 7:00 7:45 Mass in St Joseph's Church
- 7:30 9:30 Breakfast in the Pavilion
- 9:00 11:00 Flying Fox
- From 11:30 Pre-lunch drinks with O'Reilly family in the Reception Foyer
- 11:30 14:30 Christmas Buffet Lunch in the Dining Room
- **13:00** Santa arrives with gifts for the kids
- 15:00 Birds of Prey Show
- 16:00 Cocktails and drinks in the Rainforest Bar
- **16:30** Slide Show Presentation with Shane O'Reilly at the Theatrette
- 17:30 Christmas Dinner Buffet in the Pavilion
- 20:00 Christmas Movie at the Theatrette

### **BOXING DAY**

WEDNESDAY 26 DECEMBER

7:30 - 9:30 Breakfast in the Pavilion16:00 Cocktails and drinks in the Rainforest Bar17:30 A la carte dinner