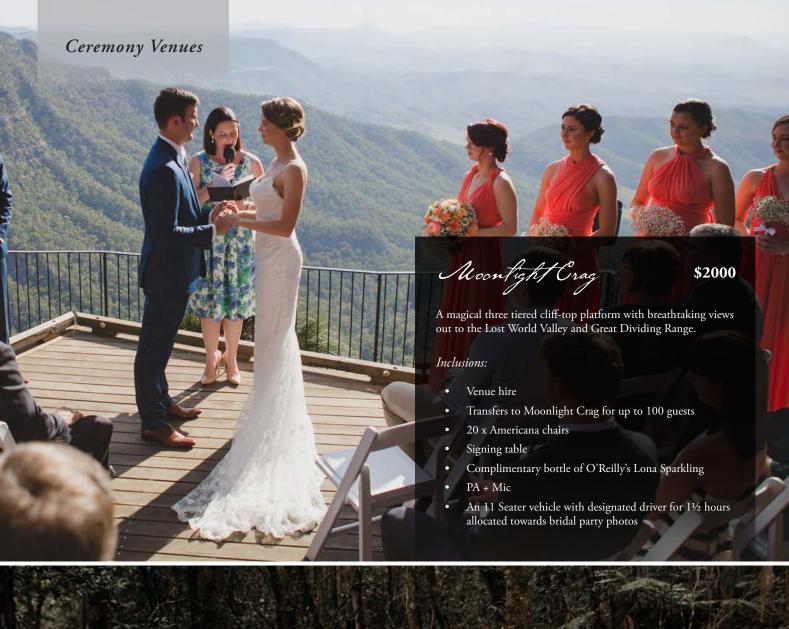

Min 30 Adults at \$145pp

10pm Curfew

Located next door to the Guesthouse, this indoor-outdoor venue lets your guests socialise on the front lawn whilst enjoying pre-dinner drinks - then take in a spell binding view as the sun goes down.