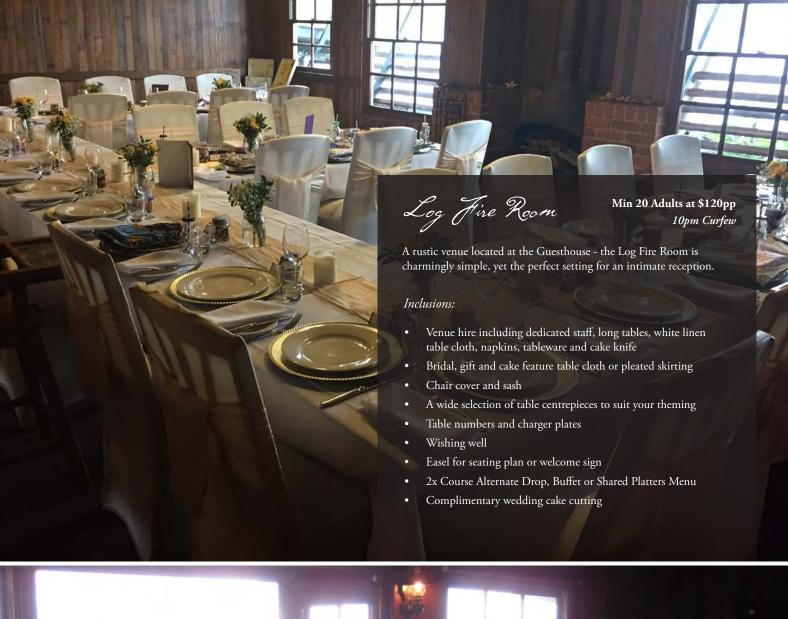

### Inclusions:

- Venue hire including dedicated staff, choice of picnic, round or long tables, white linen table cloth, napkins, tableware and cake knife
- Bridal, gift and cake feature table cloth or pleated skirting
- Chair cover and sash
- A wide selection of table centrepieces to suit your theming
- Table numbers and charger plates
- Wishing well
- Easel for seating plan or welcome sign
- Pre-dinner chefs choice of Canapés served for 30 min at the Pavilion Lawn
- Buffet Menu options
- Complimentary wedding cake cutting
- Tea & Coffee station
- PA + Mic