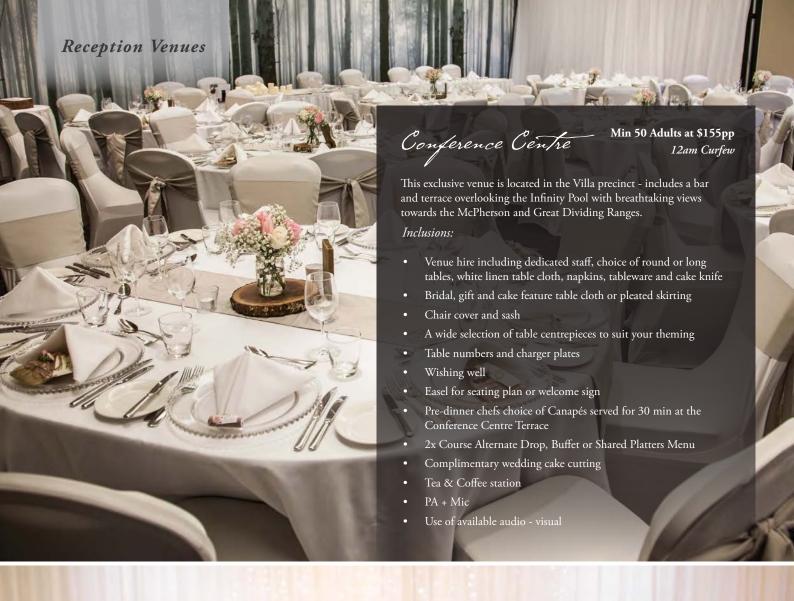

### Inclusions:

- Venue hire including dedicated staff, choice of picnic, round or long tables, white linen table cloth, napkins, tableware and cake knife
- Bridal, gift and cake feature table cloth or pleated skirting
- Chair cover and sash
- A wide selection of table centrepieces to suit your theming
- Table numbers and charger plates
- Wishing well
- Easel for seating plan or welcome sign
- Pre-dinner chefs choice of Canapés served for 30 min at the Pavilion Lawn
- Buffet Menu options
- Complimentary wedding cake cutting
- Tea & Coffee station
- PA + Mic