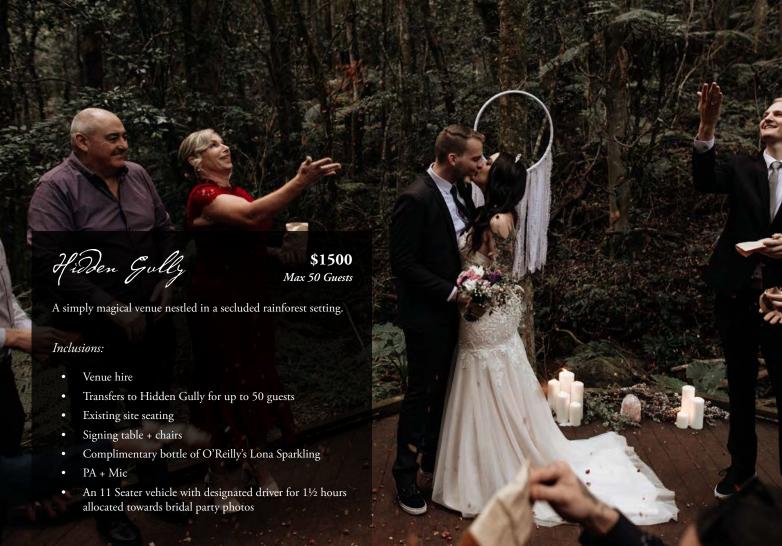

Min 30 Adults at \$145pp

10pm Curfew

Located next door to the Guesthouse, this indoor-outdoor venue lets your guests socialise on the front lawn whilst enjoying pre-dinner drinks - then take in a spell binding view as the sun goes down.