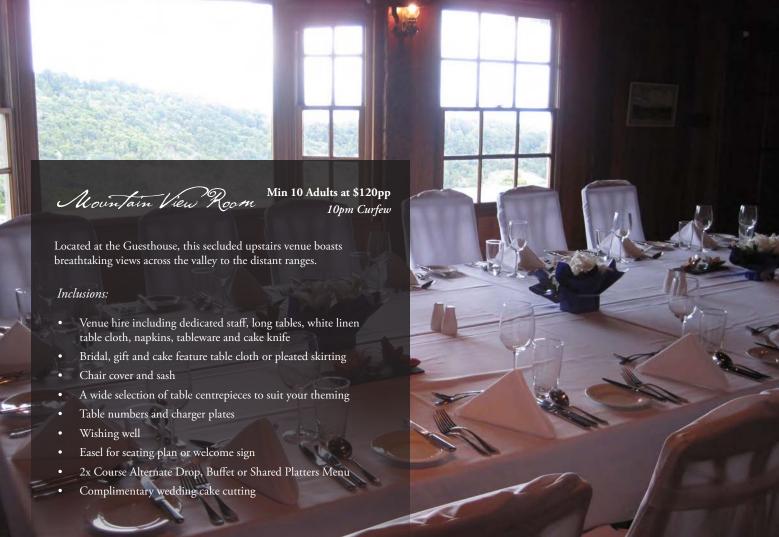

Min 30 Adults at \$145pp

10pm Curfew

Located next door to the Guesthouse, this indoor-outdoor venue lets your guests socialise on the front lawn whilst enjoying pre-dinner drinks - then take in a spell binding view as the sun goes down.

### Inclusions:

- Venue hire including dedicated staff, choice of picnic, round or long tables, white linen table cloth, napkins, tableware and cake knife
- Bridal, gift and cake feature table cloth or pleated skirting
- Chair cover and sash
- A wide selection of table centrepieces to suit your theming
- Table numbers and charger plates
- Wishing well
- Easel for seating plan or welcome sign
- Pre-dinner chefs choice of Canapés served for 30 min at the Pavilion Lawn
- Buffet Menu options
- Complimentary wedding cake cutting
- Tea & Coffee station
- PA + Mic