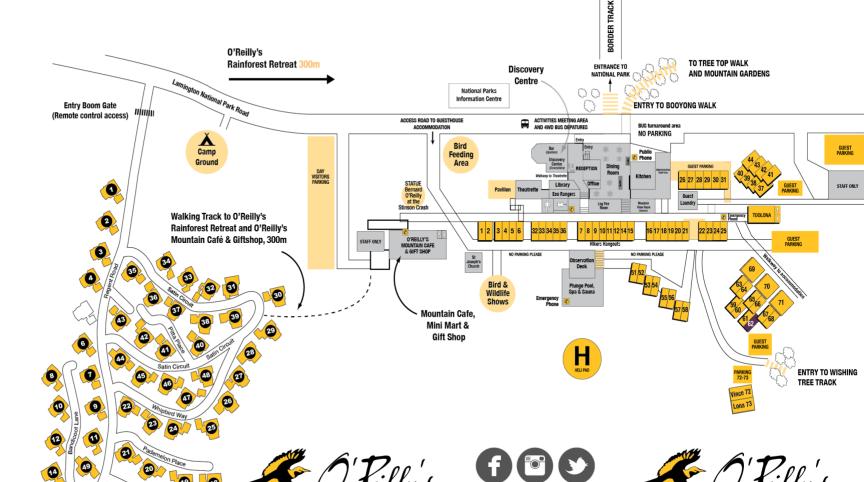

## **Daily Bird Feeding**

**10am-3.30pm** Bird seed can be purchased from the Gift Shop for use in our designated bird feeding area.

Reception Telephone Number:

07 5544 0644

**Check Out Time: 11am** 

Dining Room Breakfast daily: 7:00am - 9:30am

Dinner daily: 5:30pm – 9:00pm bookings recommended

Rainforest Room Bar Opens daily 4:00pm – 9.00pm Mountain Café
Open every day
8am to 4pm
\*\*Christmas Day 8am to 1pm
[Coffee & Cabinet Food Only]

Visitors Carpark

Minimart and Gift shop
Open everyday
8:00am - 4:00pm
\*\*Christmas Day 8am to 1pm

@oreillysrainforestretreat #oreillysrainforestretreat

RAINFOREST RETREAT

ACTIVITY PASS

Includes all activities except for Segway, Eco Rangers, E bikes, Yoga, Stargazing and Private

All activities start from our Discovery Centre please arrive 15min prior to the start of each tour.

Wi-Fi: O'Reilly's Guest

MOUNTAIN VILLAS

No Password Needed