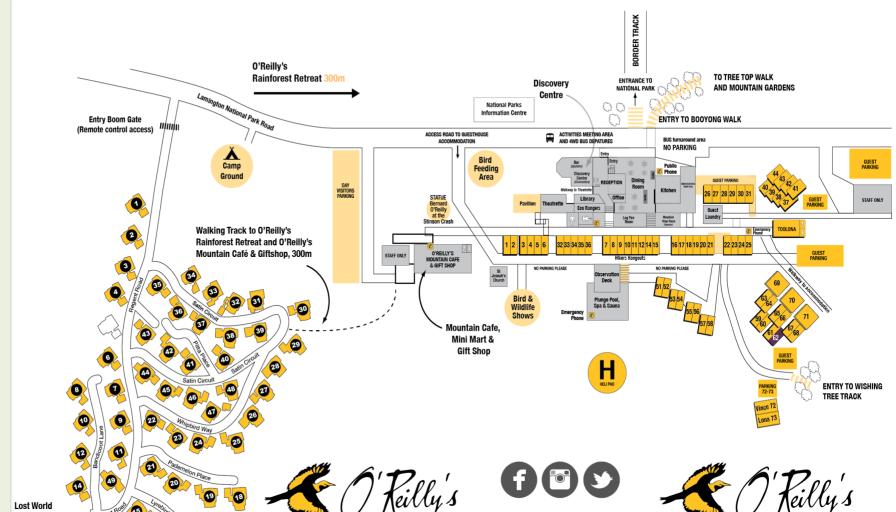

# **Daily Bird Feeding**

**10am-3.30pm** Bird seed can be purchased from the Gift Shop for use in our designated bird feeding area.

Reception Telephone Number:

07 5544 0644

**Check Out Time: 11am** 

Dining Room Breakfast daily: 7:00am - 9:30am

Dinner daily: 5:30pm – 9:00pm bookings recommended

Rainforest Room Bar Opens daily 4:00pm – 9.00pm Mountain Café Open every day 8am to 4pm

Minimart and Gift shop Open everyday 8:00am - 4:00pm

Visitors Carpark

ACTIVITY

PASS

Looking for the best value in Activities on offer? Try the 24 hour Activity Pass \$90 per adult / \$50 per child / \$185 per family (2A2C) - That's a saving of up to 25%!

Includes all activities except for Segway, Eco Rangers, E bikes, Nocturnal Tour, Stargazing and Private Guiding.

www.oreillvs.com.au

Valid for one session per activity, within a 24hr period. Bookings for activities essential.

All activities start from our Discovery Centre please arrive 15min prior to the start of each tour.