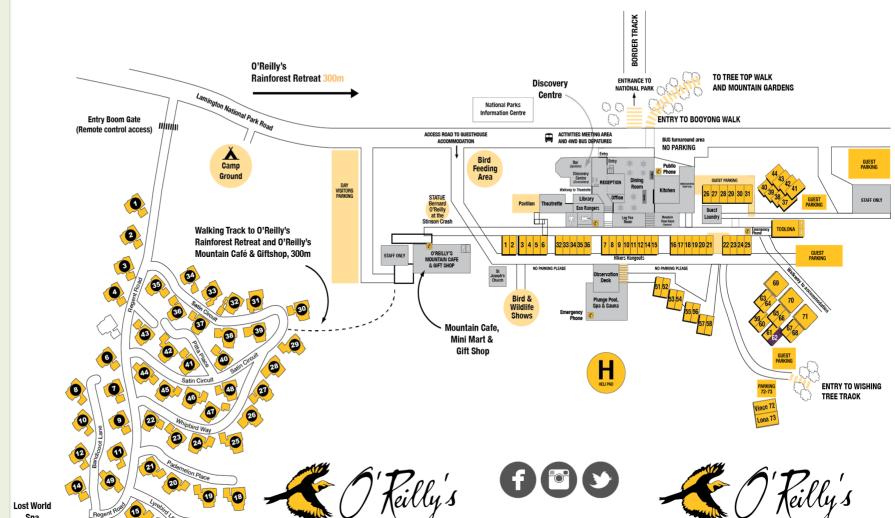

### **Daily Bird Feeding**

10am-3.30pm Bird seed can be purchased from the Gift Shop for use in our designated bird feeding area.

Reception Telephone Number:

07 5544 0644

**Check Out Time: 11am** 

**Dining Room** Breakfast daily: 7:00am - 9:30am

Dinner daily: 5:30pm - 9:00pm bookings recommended

Rainforest Room Bar **Opens daily** 4:00pm - 9.00pm

Mountain Café Open every day 8am to 4pm

Minimart and Gift shop Open everyday 8:00am - 4:00pm

Visitors Carpark