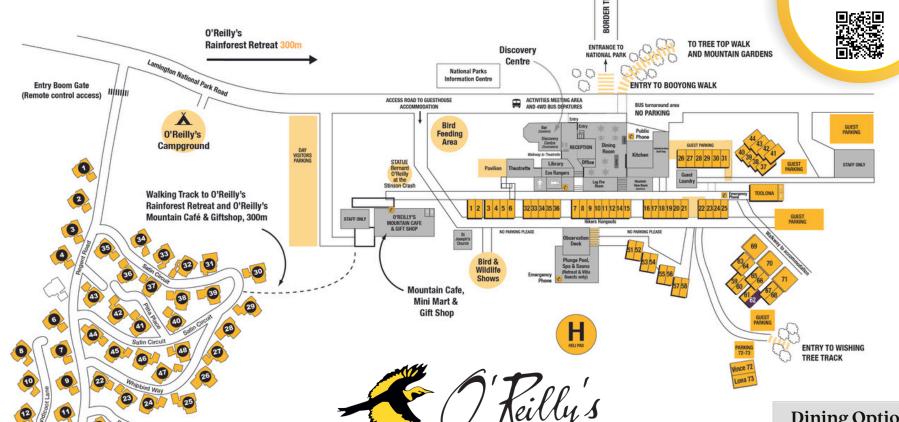

## Getting Around & Important Information during your stay at O'Reilly's

### Information & Assistance

Visitors Carpark

Reception: 07 5544 0644

Wi-Fi: O'Reilly's Guest (No password needed)

Check Out Time: 11am

**Lost World** 

## Suggestions for your stay at O'Reilly's