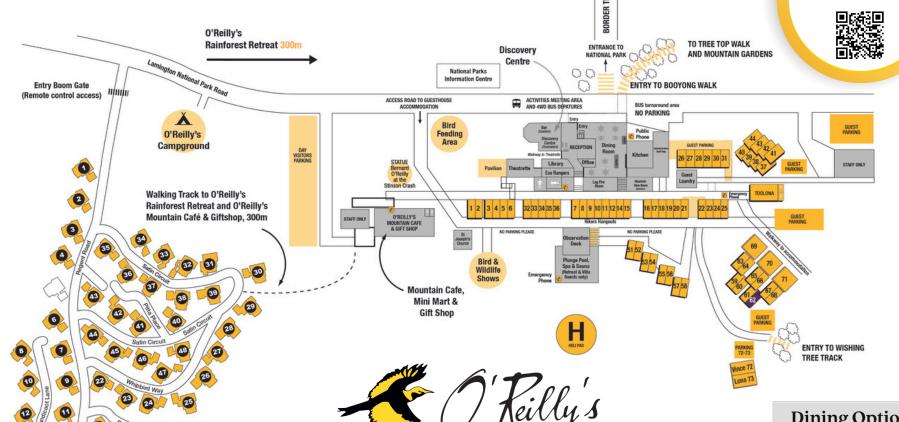

# Getting Around & Important Information during your stay at O'Reilly's

### Information & Assistance

Visitors Carpark

Reception: 07 5544 0644

Wi-Fi: O'Reilly's Guest (No password needed)

Check Out Time: 11am

**Lost World** 