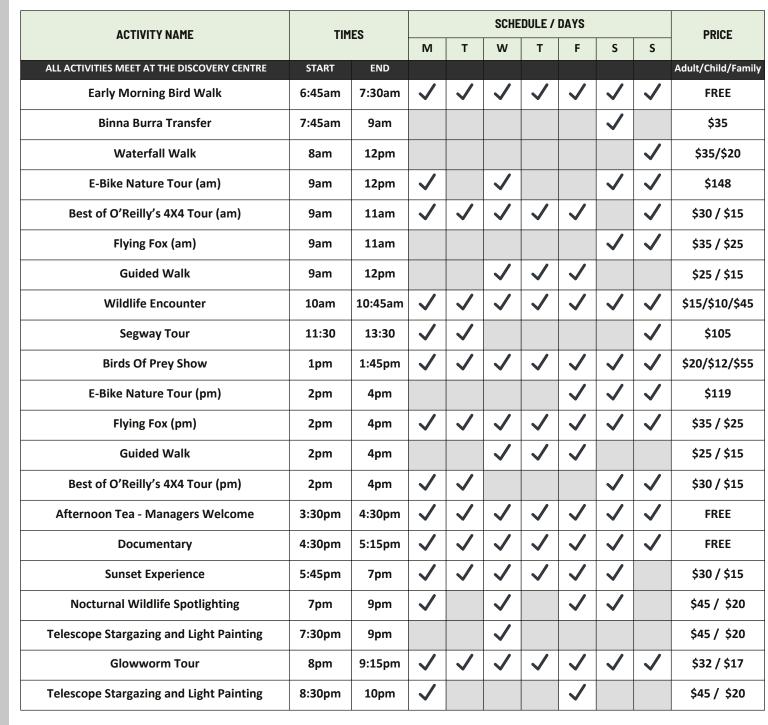

# Activities: Dec 16 - Dec 22

Make the most of your stay.

Download our App to DISCOVER,

STAY CONNECTED plus BOOK

ACTIVITIES & ACCOMMODATION

ONLINE. Explore Interactive Maps,
go on Self-guided Walking Tours
and earn exclusive App Rewards!

# BROWSE ACTIVITY INFORMATION HERE AND BOOK ONLINE

Or Book directly with our friendly Reception Team

07 5544 0644