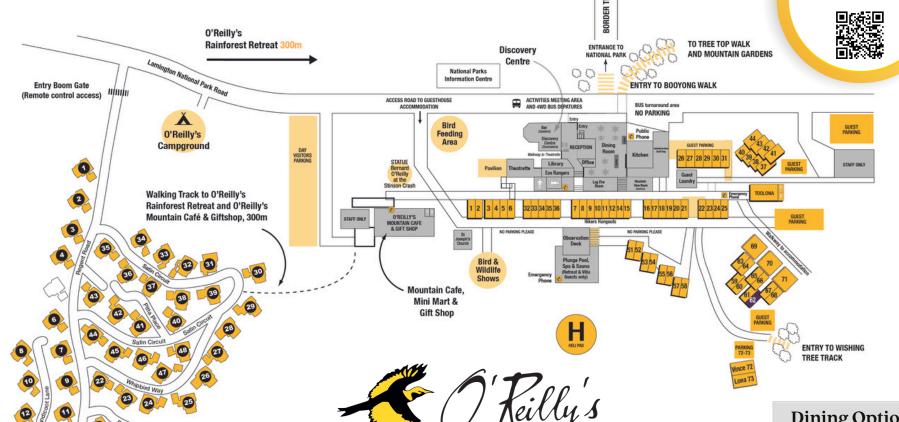

# Getting Around & Important Information during your stay at O'Reilly's

### Information & Assistance

Visitors Carpark

Reception: 07 5544 0644

Wi-Fi: O'Reilly's Guest (No password needed)

Check Out Time: 11am

**Lost World** 

## Suggestions for your stay at O'Reilly's