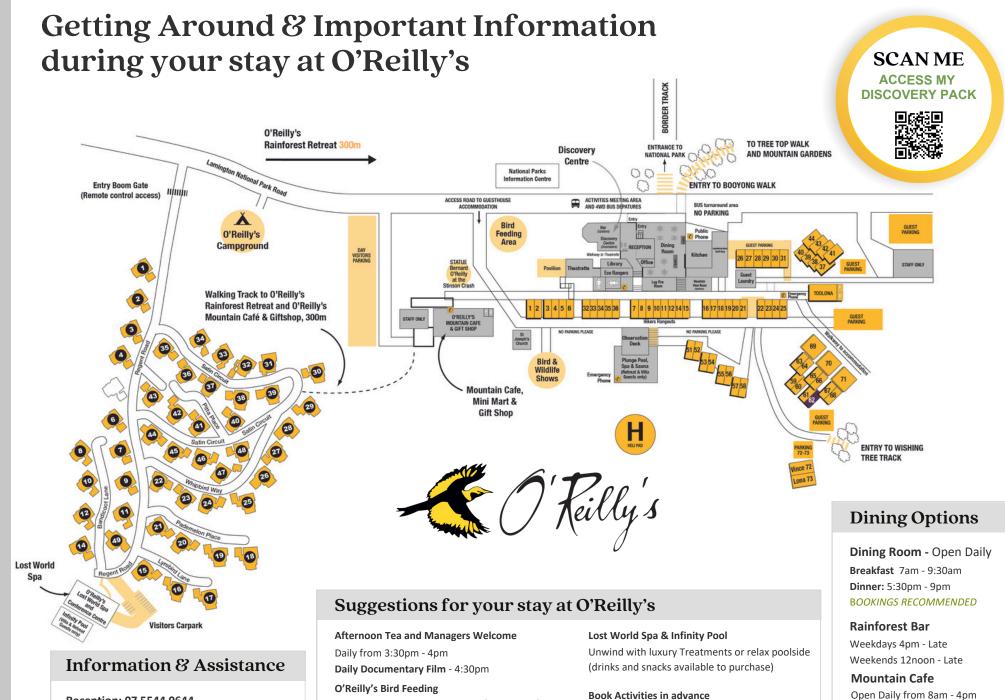

Reception: 07 5544 0644 Wi-Fi: O'Reilly's Guest (No password needed) Check Out Time: 11am

10am - 3:30. Purchase Bird Seed from the Gift Shop. Download our App To make the most of your stay!

## Minimart & Gift Shop Open Daily 8am - 4pm