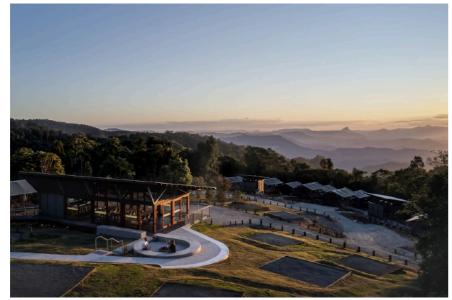

## O'REILLY'S CAMPGROUND RATES

Rates listed are for 4 people Campervan rates are for 2 people

**RATES (PER NIGHT)** 

| ACCOMMODATION                         | MID-WEEK | WEEKENDS/SCHOOL<br>HOLIDAYS | PEAK  | EXTRA PEOPLE |
|---------------------------------------|----------|-----------------------------|-------|--------------|
| Campsite - Bushwalkers                | \$27     | \$35                        | \$35  | \$10         |
| Campsite - Basecamp                   | \$30     | \$40                        | \$50  | \$10         |
| Campsite - Altitude                   | \$40     | \$50                        | \$60  | \$10         |
| Campervan/Camper trailer<br>Unpowered | \$40     | \$50                        | \$60  | \$10         |
| Campervan/Camper trailer<br>Powered   | \$50     | \$60                        | \$70  | \$10         |
| Safari Tent                           | \$105    | \$140                       | \$160 | \$10         |

Mid-week - Sunday - Thursday (1 night minimum)

**Long Weekends** - (3 night minimum)

School Holidays - (2 night minimum)

Weekends - Friday - Saturday (2 night minimum)

**Peak** - Christmas (13 Dec 2025 - 3 Jan 2026) & Easter (16 - 21 Apr 2025) (4 night minimum)