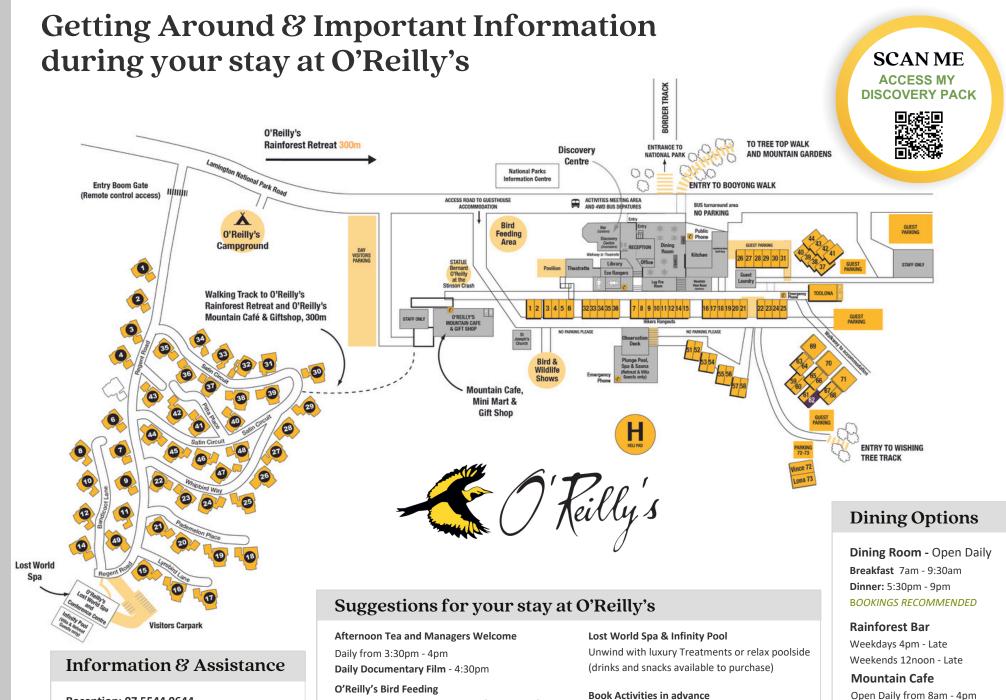

Download our App

To make the most of your stay!

Reception: 07 5544 0644 Wi-Fi: O'Reilly's Guest (No password needed) **Check Out Time: 11am** 

WELCOME

## Book Activities in advance 10am - 3:30. Purchase Bird Seed from the Gift Shop.

Some of our activities fill up very quickly; we suggest booking online well in advance!

Minimart & Gift Shop

Open Daily 8am - 4pm

BROWSE ACTIVITY INFORMATION HERE AND BOOK ONLINE

Or Book directly with our friendly Reception Team

07 5544 0644