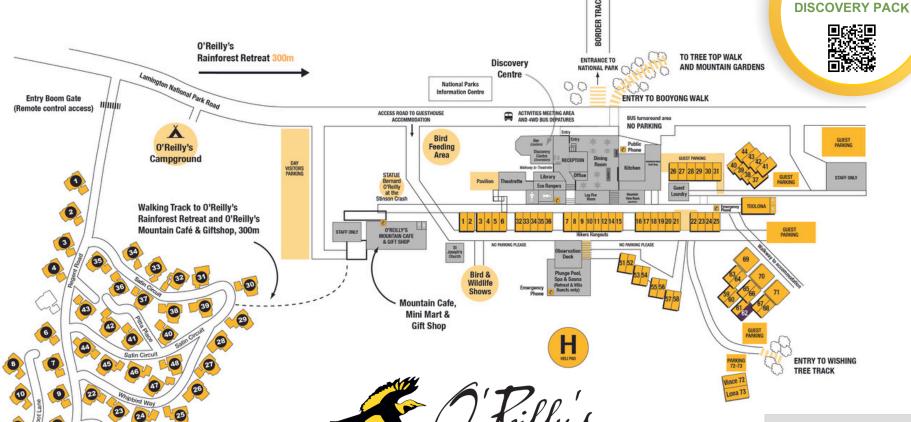

## Information & Assistance

Visitors Carpark

Reception: 07 5544 0644

Wi-Fi: O'Reilly's Guest (No password needed)

Check Out Time: 11am

**Lost World** 

Activities: April 21 - 27

Make the most of your stay.