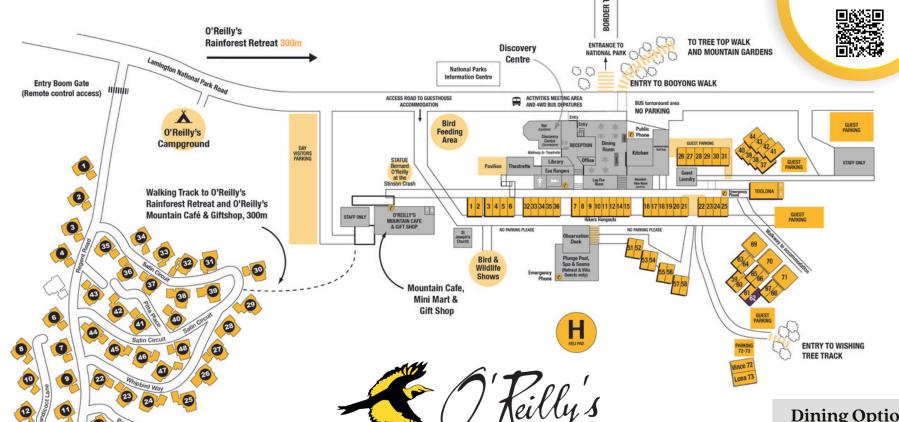

## Getting Around & Important Information during your stay at O'Reilly's

## Information & Assistance

Visitors Carpark

Reception: 07 5544 0644

Wi-Fi: O'Reilly's Guest (No password needed)

Check Out Time: 11am

**Lost World** 

## Suggestions for your stay at O'Reilly's