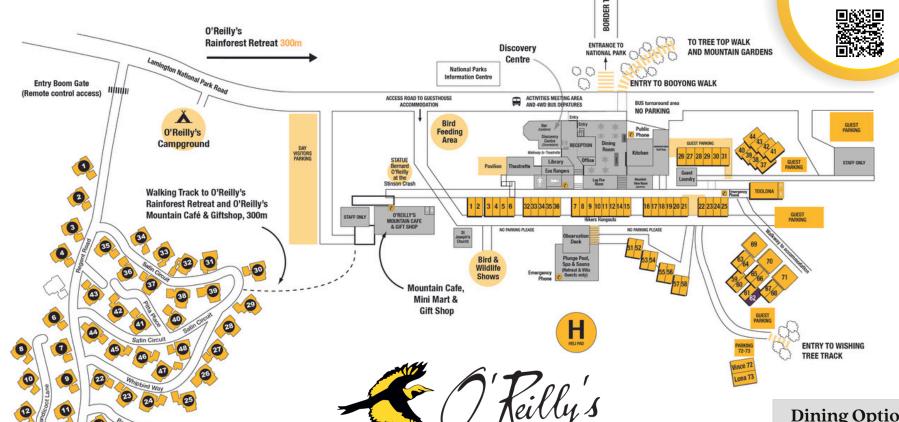

# Getting Around & Important Information during your stay at O'Reilly's

## Information & Assistance

Visitors Carpark

Reception: 07 5544 0644

Wi-Fi: O'Reilly's Guest (No password needed)

Check Out Time: 11am

**Lost World** 

## Suggestions for your stay at O'Reilly's